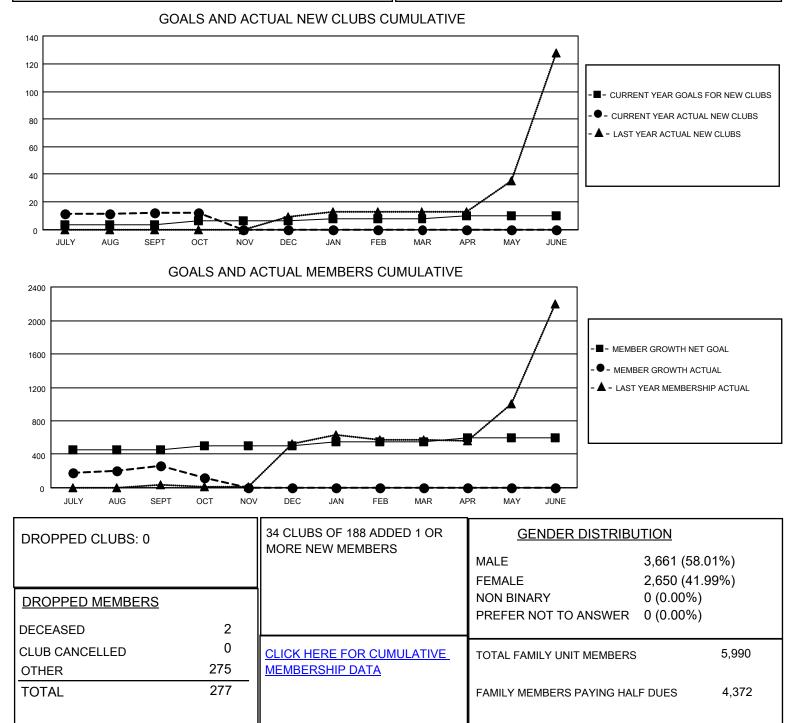

## LOCATION INDIA

District 3232B2

Results as of: 10/31/2021

| Clubs                 |               |           |               | Members               |                          |                         |                                                    |
|-----------------------|---------------|-----------|---------------|-----------------------|--------------------------|-------------------------|----------------------------------------------------|
| RESULTS FOR 2021-2022 |               |           |               | RESULTS FOR 2021-2022 |                          |                         |                                                    |
| QUARTER               | NEW CLUB GOAL | NEW CLUBS | DROPPED CLUBS | QUARTER               | EMBER GROWTH NET<br>GOAL | MEMBER GROWTH<br>ACTUAL | DROPPED<br>MEMBERS ACTUAL<br>(including transfers) |
| JULY/AUG/SEPT         | 3             | 12        | 0             | JULY/AUG/SEPT         | 450                      | 384                     | 102                                                |
| OCT/NOV/DEC           | 3             | 0         | 0             | OCT/NOV/DEC           | 50                       | 24                      | 175                                                |
| JAN/FEB/MAR           | 2             | 0         | 0             | JAN/FEB/MAR           | 50                       | 0                       | 0                                                  |
| APR/MAY/JUNE          | 2             | 0         | 0             | APR/MAY/JUNE          | 50                       | 0                       | 0                                                  |